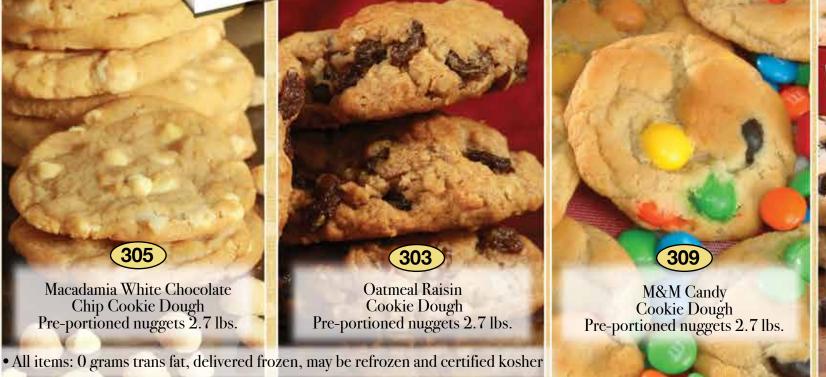

| All Products May Be Refrozen Fu                                                                                                 | ndraising Ma                                                     | kes <u>It</u> F  | 1 <u>appen</u>     | !                   |     |              |               |                |                |          |
|---------------------------------------------------------------------------------------------------------------------------------|------------------------------------------------------------------|------------------|--------------------|---------------------|-----|--------------|---------------|----------------|----------------|----------|
| Sales tips:                                                                                                                     | Ovens of Ashley Cookie Dough                                     |                  |                    |                     |     |              |               |                |                |          |
| 1. Give your name, the organization and the reason you're fund raising.                                                         | \$16.°°\\$16.°°\\$16.°°\\$18.°°\\$18.°°\\$18.°°\\$16.°°\\$15.°°\ |                  |                    |                     |     |              | 5.00          |                |                |          |
| 2. Be sure to ask your relatives, friends and neighbors if they would be interested in helping by purchasing one or more items. |                                                                  |                  |                    | MACADAMI<br>GHOCAMI |     |              |               |                |                |          |
| 3. Ask parents to bring brochure to workplace.                                                                                  |                                                                  | $/\approx$       |                    | <u> </u>            |     |              | <u> </u>      | / E            |                |          |
| Hi! My name is:                                                                                                                 |                                                                  | PEANUT PIT CHUNK | 303<br>OATME.      |                     |     | NBEI<br>KATI |               | M&M CALL DOUGH | / /            |          |
| I am with the:                                                                                                                  |                                                                  | $\mathbb{E}_{C}$ |                    | \$ 13               |     | \$20         | HEED OF       | $\mathbb{E}/$  | > /            |          |
| We are raising funds for:                                                                                                       | /                                                                |                  | 3 <del>3</del> / 3 | Z / Z               | 7/= |              |               | M&MCA          | § /            |          |
| Coordinator: Room:                                                                                                              | / ;                                                              |                  | <u>8</u>           |                     |     |              | $\frac{3}{2}$ | ۶ <b>/ ک</b>   | <del>§</del> / |          |
| My goal is: By (Date):                                                                                                          | / §                                                              |                  |                    | A S                 |     |              | 7/3           |                | TOTAL AMT      | TO       |
| Approximate Delivery Date:                                                                                                      | 001                                                              | 7~0              | 0                  | / <i>₹♡</i>         |     | / O &        | / ~           | / <del>Z</del> | / PAID         | <u> </u> |
| NAME ADDRESS PHONE                                                                                                              | 301                                                              | 302              | 303                | 305                 | 306 | 307          | 308           | 309            |                |          |
| 1.                                                                                                                              |                                                                  |                  |                    |                     |     |              |               |                |                |          |
| 2.                                                                                                                              |                                                                  |                  |                    |                     |     |              |               |                |                |          |
| 3.                                                                                                                              |                                                                  |                  |                    |                     |     |              |               |                |                |          |
| 4.                                                                                                                              |                                                                  |                  |                    |                     |     |              |               |                |                |          |
| 5.                                                                                                                              |                                                                  |                  |                    |                     |     |              |               |                |                |          |
| 6.                                                                                                                              |                                                                  |                  |                    |                     |     |              |               |                |                |          |
| 7.                                                                                                                              |                                                                  |                  |                    |                     |     |              |               |                |                |          |
| 8.                                                                                                                              |                                                                  |                  |                    |                     |     |              |               |                |                |          |
| 9.                                                                                                                              |                                                                  |                  |                    |                     |     |              |               |                |                |          |
| 10.                                                                                                                             |                                                                  |                  |                    |                     |     |              |               |                |                |          |
| 11.                                                                                                                             |                                                                  |                  |                    |                     |     |              |               |                |                |          |
| 12.                                                                                                                             |                                                                  |                  |                    |                     |     |              |               |                |                |          |
| 13.                                                                                                                             |                                                                  |                  |                    |                     |     |              |               |                |                |          |
| 14.                                                                                                                             |                                                                  |                  |                    |                     |     |              |               |                |                |          |
| 15.                                                                                                                             |                                                                  |                  |                    |                     |     |              |               |                |                |          |
| 16.                                                                                                                             |                                                                  |                  |                    |                     |     |              |               |                |                |          |
| 17.                                                                                                                             |                                                                  |                  |                    |                     |     |              |               |                |                |          |
| 1                                                                                                                               | 301                                                              | 302              | 303                | 305                 | 306 | 307          | 308           | 309            |                |          |
| TOTA                                                                                                                            | ALS                                                              |                  |                    |                     |     |              |               |                |                |          |
|                                                                                                                                 |                                                                  |                  |                    |                     |     |              |               |                |                | <u> </u> |